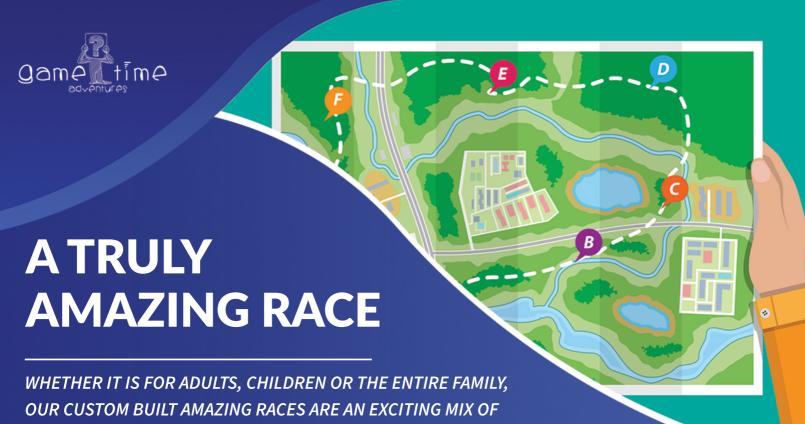

BRAIN POWER, PHYSICAL SKILLS AND TEAMWORK.

EACH RACE IS BUILT AROUND YOUR SPECIFIC PROPERTY.

WE RECOMMEND 6-8 PLAYERS PER TEAM TO BE COMPETITIVE. TWELVE TEAM MAX.

**EACH RACE IS CUSTOM BUILT FOR YOUR PROPERTY USING A VARIETY** OF GAME CHALLENGES AND MATERIALS:

**USE LOGIC AND WITS TO BREAK INTO LOCK BOXES** SOLVE RIDDLES TO FIND SECRET LOCATIONS **BUILD PUZZLES TO REVEAL CLUES TO THE GAME** COMPETE IN MINUTE-TO-WIN-IT STYLE CHALLENGES **DECIPHER CODES AND MESSAGES** LOCATE HIDDEN GAME ATTENDANTS TO COLLECT GAME ITEMS ANSWER A SERIES OF TRIVIA QUESTIONS FOR BONUS POINTS