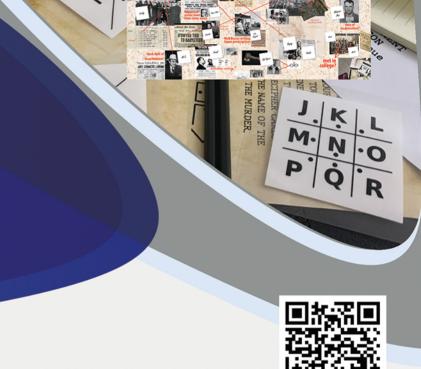

#### **DETECTIVE BOARD**

EACH TEAM GETS A 4-FOOT BY 3-FOOT DETECTIVE BOARD COMPLETE WITH IMAGERY AND CLUES FOR THE 21 SUSPECTS

#### **TEAM KITS**

EACH TEAM HAS A KIT TO START OUT THE GAME INCLUDING A TO-DO LIST AND ESSENTIAL TOOLS